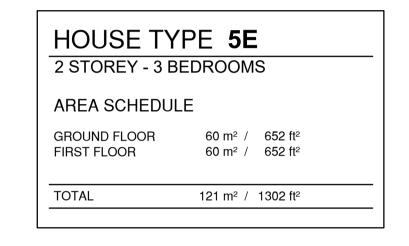

**SECTION A-A** 

FRONT ELEVATION

GROUND FLOOR PLAN 60.5m² / 652sq.ft OA 121m² / 1302 sq.ft

NOTES: DO NOT SCALE FROM DRAWINGS. WORK TO FIGURED DIMENSIONS ONLY. ARCHITECT TO BE NOTIFIED OF ALL DISCREPANCIES.