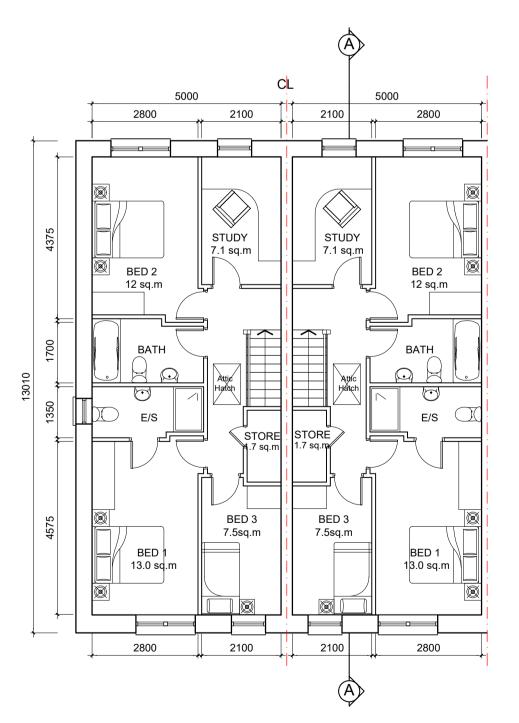

## FIRST FLOOR PLAN 60.5m<sup>2</sup> / 652sq.ft

Indicitive Solar Panel Position, Final Solar Panel Position Depends on House Orientation — The solar panels shown are a provisional option to satisfy renewable energy requirements of building regs part L.