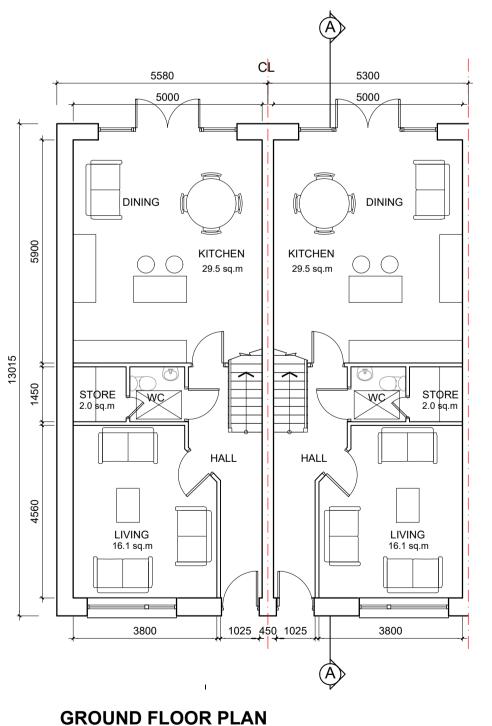

**SECTION A-A** 

FRONT ELEVATION

GROUND FLOOR PLAN 60.5m² / 652sq.ft OA 121m² / 1302 sq.ft

NOTES: DO NOT SCALE FROM DRAWINGS. WORK TO FIGURED DIMENSIONS ONLY. ARCHITECT TO BE NOTIFIED OF ALL DISCREPANCIES.