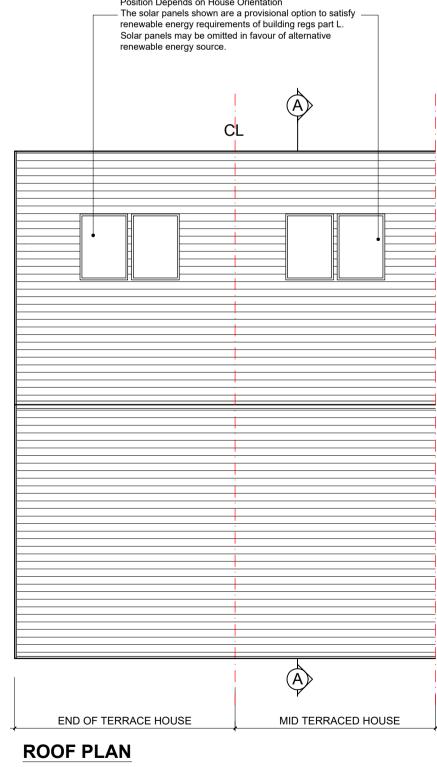

## FIRST FLOOR PLAN 60.5m<sup>2</sup> / 652sq.ft

Indicitive Solar Panel Position, Final Solar Panel Position Depends on House Orientation — The solar panels shown are a provisional option to satisfy renewable energy requirements of building regs part L.