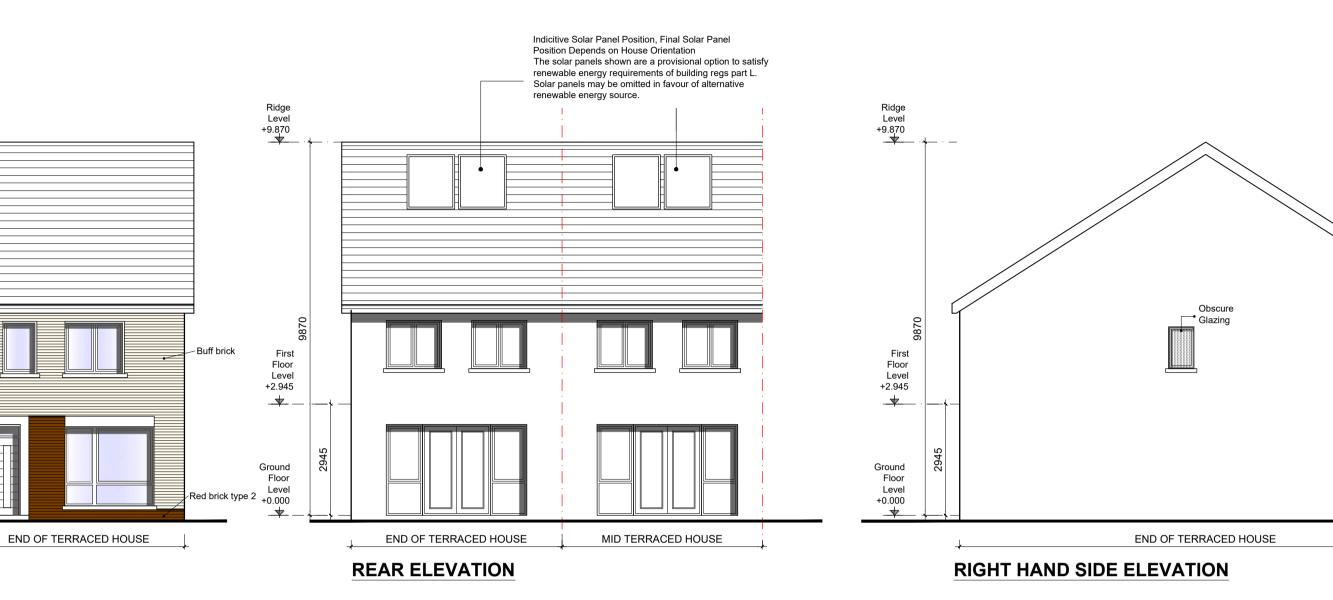

## FIRST FLOOR PLAN 60.5m<sup>2</sup> / 652sq.ft

Indicitive Solar Panel Position, Final Solar Panel Position Depends on House Orientation — The solar panels shown are a provisional option to satisfy renewable energy requirements of building regs part L.

## NOTES ON FINISHES:

| ROOF :            | TO BE FINISHED IN SLATE OR TILE IN SELECTED COLOUR.                                                                                               |
|-------------------|---------------------------------------------------------------------------------------------------------------------------------------------------|
| WALLS :           | TO BE FINISHED IN SELECTED CLAY BRICKWORK IN A<br>COMBINATION OF RED BRICK TYPE 2 AND BUFF AS SHOWN WITH<br>RENDER OR RECONSTITUTED STONE DETAILS |
| JOINERY :         | ALL WINDOWS, DOORS (FRAMES&LEAVES), FASCIAS, SOFFITS, TO BE uPVC, ALUMINIUM OR TIMBER FOR PAINTING.                                               |
| RAINWATER GOODS : | TO BE uPVC OR PROFILED ALUMINIUM TO SPECIFICATION.                                                                                                |