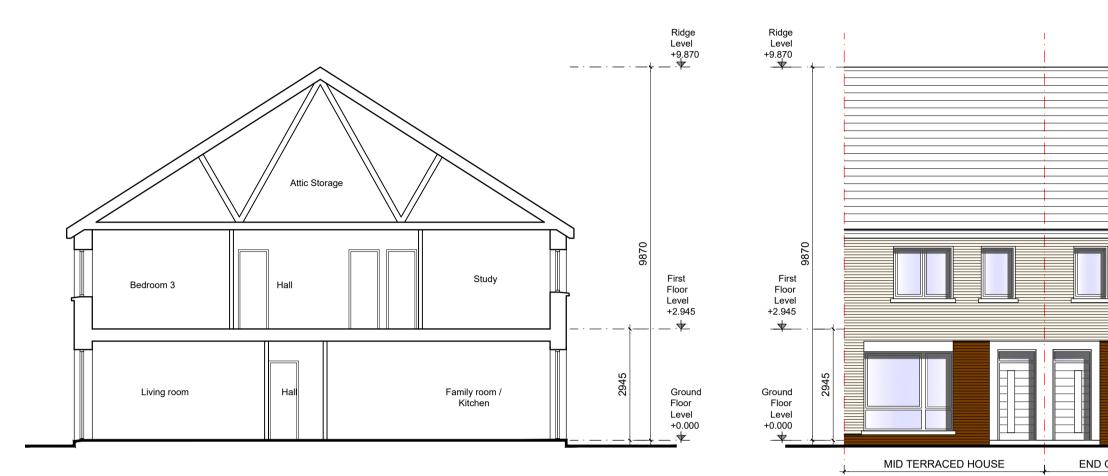

**SECTION A-A** 

FRONT ELEVATION

GROUND FLOOR PLAN 60.5m² / 652sq.ft OA 121m² / 1302 sq.ft

NOTES: DO NOT SCALE FROM DRAWINGS. WORK TO FIGURED DIMENSIONS ONLY. ARCHITECT TO BE NOTIFIED OF ALL DISCREPANCIES.